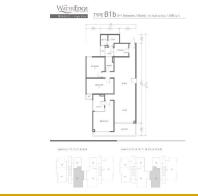

■ FLOOR/LEVEL: N/A - LOW FLOOR

■ BED ROOMS: 3+1
■ BATH ROOMS: 3
■ MAIDS ROOMS: N/A
■ PARKING SPACES: N/A

■ LAYOUT TYPE: INTERMEDIATE

■ FACING: N/A

■ **VIEWING:** PARK / GREENERY VIEW

**■ SELLING PRICE:** \$\$ 343,730

S\$ 343,730 203PSF (2,189PSM) 2017, 2YRS

■ COMPLETION YEAR: 2017. 2YRS

■ CONDITION: ORIGINAL CONDITION

■ FURNISHING: N/A

■ LISTING DATE: SEP 14, 2018